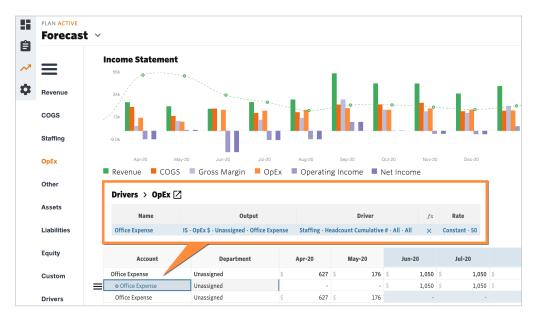

## Plan

Forecast, budget, and predict cash flows faster and more accurately with driver-based financial modeling.

**Budgeting & Forecasting** Formulas and drivers to tie things together into the future

**Goals** Top-down assumptions for high-level planning