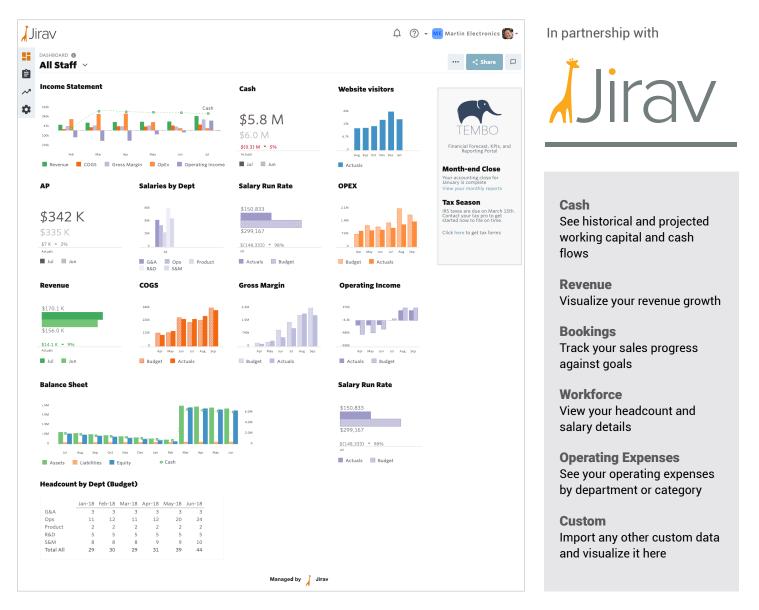

## Dashboard

Connect your accounting, workforce, and operational data to easily explore historical operations and accurately forecast your revenues, workforce, expenses, and cash flows.